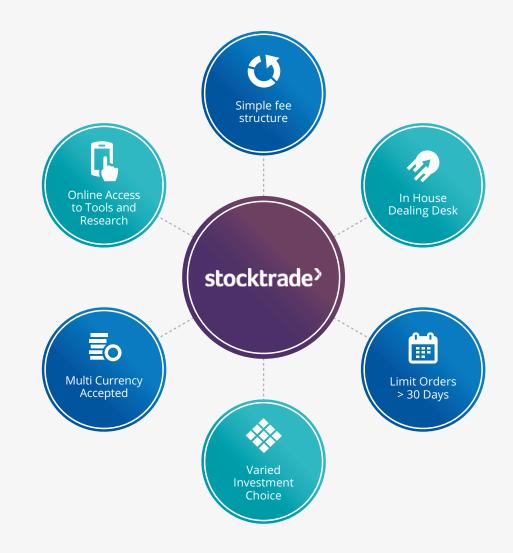

#### Trade execution service - Stocktrade

Stocktrade is widely recognised as the "go-to" B2B execution only trading platform, with a track record dating back to 1993.

Over this time we have partnered with a number of different businesses, including life companies, investment platforms, building societies and pension schemes. Our solutions offer clients access to multiple markets, using our online or telephone dealing capabilities.

#### Trade execution service – Stocktrade (continued)

All our accounts have access to:

#### Trading capability

- Online trading available plus support from our in-house dealing team
- Access to our dealing desk for large / complex orders
- Over 4000 investments to choose from including UK and overseas shares, investment trusts, exchange traded products and Open-Ended Investment Companies (OEICs)
- Access to our 'Research Centre' (through our online platform)

#### Experience

- Our staff have a wealth of knowledge and expertise in dealing with pension account administration
- We have provided trading services for pension trustees since 1993
- All administration is handled on your behalf including collection of dividends which are credited to your income Account